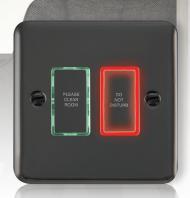

# **ILLUMINATED BLANK MODULES**Available in both red and green

Our NEW Modules are ideal for use with the above accessory plate and our laser etching service to create bespoke solutions

### **GRIDPRO® 250V TRANSPARENT ILLUMINATED BLANK MODULE**

Both modules are available in the following finishes:

GM2008RT\*\* Red Illumination GM2008GT\*\* Green Illumination