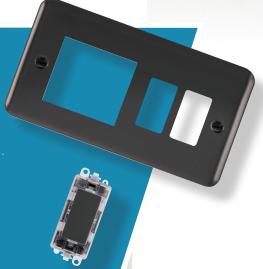

### **ACCESSORY PLATES**

1 New Media<sup>™</sup> twin euro module aperture with 2 GridPro<sup>®</sup> apertures

Our NEW versatile GridPro® plate can be populated to perform multiple tasks using a combination of both GridPro® and New Media™ Modules.

CMA31102 Mode® PRW31102 Polar™ CL31102 Metal Clad CL31102B Metal Clad

(No Knockouts)

A new accessory plate available across all of our ranges that combines a Twin Euro Module size Aperture (50mm x 50mm) with 2 x GridPro® Apertures.