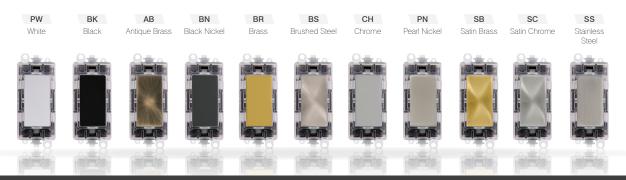

Deco™, Deco Plus® or Define® = DP - Plate Style BN - Product finish 31102 - Product Number  $\mathsf{Definity}^\mathsf{TM}\,\mathsf{Inserts} = \mathbf{SIN}\,\mathsf{-}\,\mathsf{Definity}^\mathsf{TM}\,\mathsf{Insert}\,\mathsf{Prefix}\,\,\mathbf{31102}\mathsf{-}\,\mathsf{Product}\,\mathsf{Number}\,\,\mathbf{BK}\,\mathsf{-}\,\mathsf{Insert}\,\mathsf{Colour}$ Definity™ Cover Plates = SCP - Definity™ Cover Prefix 31102 - Product Number SS - Plate Colour