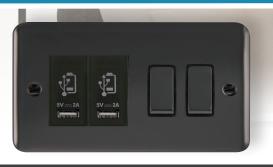

### **MULTIPLE VARIATIONS & USES**

2 New Media™ USB modules with 2 x GridPro® Switch Modules