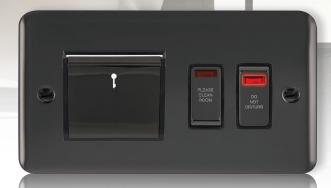

# COMBINATION PLATES & ILLUMINATED MODULES

A SMART, MODERN, SECURE AND ACCURATE SOLUTION

New Media<sup>™</sup> Key Card module with 2 x GridPro<sup>®</sup> Switch Modules with Neon

2 x GridPro® illuminated modules

In this solution the occupier of the room will have an internal switch, furnished with etched neon indicator modules that they can switch on or off...

...this will illuminate the corresponding module located outside of the room, making staff aware of your room requirements.